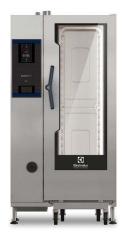

| ITEM #  |  |
|---------|--|
| MODEL # |  |
| NAME #  |  |
|         |  |
| SIS #   |  |
| AIA#    |  |

217684 (ECOG201K2G0)

SkyLine ProS Combi Boilerless Oven with touch screen control, 20x1/1GN, gas, 2 cooking modes (recipe program, manual), automatic cleaning

225664 (ECOG201K2G6)

SkyLine ProS combi boilerless oven with touch screen control, 20x1/IGN, gas, 2 cooking modes (recipe program, manual), automatic cleaning