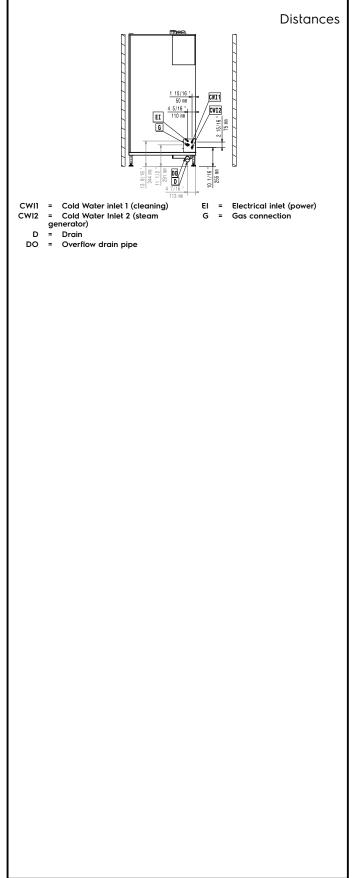

pitch Trolley with tray rack, 16 GN 1/1, 80mm PNC 922754 pitch

SkyLine ProS Natural Gas Combi Oven 20GN1/1

| <ul> <li>Banquet trolley with rack holding 54<br/>plates for 20 GN 1/1 oven and blast</li> </ul>                                                                                                   | PNC 922756 |   | Electric                                                                                                                                                                                                                                                                                                                                                                                                                                                                                                                                                                                                                                                                                                                                                                                                                                                                                                                                                                                                                                                                                                                                                                                                                                                                                                                                                                                                                                                                                                                                                                                                                                                                                                                                                                                                                                                                                                                                                                                                                                                                                                                      |                                                                        |
|----------------------------------------------------------------------------------------------------------------------------------------------------------------------------------------------------|------------|---|-------------------------------------------------------------------------------------------------------------------------------------------------------------------------------------------------------------------------------------------------------------------------------------------------------------------------------------------------------------------------------------------------------------------------------------------------------------------------------------------------------------------------------------------------------------------------------------------------------------------------------------------------------------------------------------------------------------------------------------------------------------------------------------------------------------------------------------------------------------------------------------------------------------------------------------------------------------------------------------------------------------------------------------------------------------------------------------------------------------------------------------------------------------------------------------------------------------------------------------------------------------------------------------------------------------------------------------------------------------------------------------------------------------------------------------------------------------------------------------------------------------------------------------------------------------------------------------------------------------------------------------------------------------------------------------------------------------------------------------------------------------------------------------------------------------------------------------------------------------------------------------------------------------------------------------------------------------------------------------------------------------------------------------------------------------------------------------------------------------------------------|------------------------------------------------------------------------|
| <ul> <li>chiller freezer, 74mm pitch</li> <li>Bakery/pastry trolley with rack holding<br/>600x400mm grids for 20 GN 1/1 oven<br/>and blast chiller freezer, 80mm pitch (16<br/>runners)</li> </ul> |            | ٥ | Supply voltage: 217684 (ECOG201K2G0) 225664 (ECOG201K2G6) Electrical power, default: Default power corresponds to fa                                                                                                                                                                                                                                                                                                                                                                                                                                                                                                                                                                                                                                                                                                                                                                                                                                                                                                                                                                                                                                                                                                                                                                                                                                                                                                                                                                                                                                                                                                                                                                                                                                                                                                                                                                                                                                                                                                                                                                                                          |                                                                        |
| <ul> <li>Banquet trolley with rack holding 45<br/>plates for 20 GN 1/1 oven and blast<br/>chiller freezer, 90mm pitch</li> </ul>                                                                   | PNC 922763 |   | When supply voltage is declared performed at the average value. installed power may vary within the control of | According to the country, the the range.                               |
| <ul> <li>Kit compatibility for aos/easyline trolley<br/>(produced till 2019) with SkyLine/<br/>Magistar 20 GN 1/1 combi oven</li> </ul>                                                            | PNC 922769 |   | Electrical power max.:<br>Circuit breaker required                                                                                                                                                                                                                                                                                                                                                                                                                                                                                                                                                                                                                                                                                                                                                                                                                                                                                                                                                                                                                                                                                                                                                                                                                                                                                                                                                                                                                                                                                                                                                                                                                                                                                                                                                                                                                                                                                                                                                                                                                                                                            | 1.8 kW                                                                 |
| <ul> <li>Kit compatibility for aos/easyline 20 GN<br/>oven with SkyLine/Magistar trolleys</li> </ul>                                                                                               | PNC 922771 |   | Gas Power:                                                                                                                                                                                                                                                                                                                                                                                                                                                                                                                                                                                                                                                                                                                                                                                                                                                                                                                                                                                                                                                                                                                                                                                                                                                                                                                                                                                                                                                                                                                                                                                                                                                                                                                                                                                                                                                                                                                                                                                                                                                                                                                    | 42 kW                                                                  |
| Water inlet pressure reducer                                                                                                                                                                       | PNC 922773 |   | Standard gas delivery:                                                                                                                                                                                                                                                                                                                                                                                                                                                                                                                                                                                                                                                                                                                                                                                                                                                                                                                                                                                                                                                                                                                                                                                                                                                                                                                                                                                                                                                                                                                                                                                                                                                                                                                                                                                                                                                                                                                                                                                                                                                                                                        | Natural Gas G20                                                        |
| • Extension for condensation tube, 37cm                                                                                                                                                            | PNC 922776 |   | ISO 7/1 gas connection                                                                                                                                                                                                                                                                                                                                                                                                                                                                                                                                                                                                                                                                                                                                                                                                                                                                                                                                                                                                                                                                                                                                                                                                                                                                                                                                                                                                                                                                                                                                                                                                                                                                                                                                                                                                                                                                                                                                                                                                                                                                                                        | 11010101000                                                            |
| <ul> <li>Non-stick universal pan, GN 1/1,<br/>H=40mm</li> </ul>                                                                                                                                    | PNC 925001 |   | diameter:<br>Total thermal load:                                                                                                                                                                                                                                                                                                                                                                                                                                                                                                                                                                                                                                                                                                                                                                                                                                                                                                                                                                                                                                                                                                                                                                                                                                                                                                                                                                                                                                                                                                                                                                                                                                                                                                                                                                                                                                                                                                                                                                                                                                                                                              | 1" MNPT<br>143178 BTU (42 kW)                                          |
| <ul> <li>Non-stick universal pan, GN 1/1,<br/>H=60mm</li> </ul>                                                                                                                                    | PNC 925002 |   | Water:                                                                                                                                                                                                                                                                                                                                                                                                                                                                                                                                                                                                                                                                                                                                                                                                                                                                                                                                                                                                                                                                                                                                                                                                                                                                                                                                                                                                                                                                                                                                                                                                                                                                                                                                                                                                                                                                                                                                                                                                                                                                                                                        |                                                                        |
| <ul> <li>Double-face griddle, one side ribbed<br/>and one side smooth, GN 1/1</li> </ul>                                                                                                           | PNC 925003 |   | Water inlet connections "CWI1-CWI2":                                                                                                                                                                                                                                                                                                                                                                                                                                                                                                                                                                                                                                                                                                                                                                                                                                                                                                                                                                                                                                                                                                                                                                                                                                                                                                                                                                                                                                                                                                                                                                                                                                                                                                                                                                                                                                                                                                                                                                                                                                                                                          | 3/4"                                                                   |
| <ul> <li>Aluminum grill, GN 1/1</li> </ul>                                                                                                                                                         | PNC 925004 |   | Pressure, bar min/max:                                                                                                                                                                                                                                                                                                                                                                                                                                                                                                                                                                                                                                                                                                                                                                                                                                                                                                                                                                                                                                                                                                                                                                                                                                                                                                                                                                                                                                                                                                                                                                                                                                                                                                                                                                                                                                                                                                                                                                                                                                                                                                        | 1-6 bar                                                                |
| <ul> <li>Frying pan for 8 eggs, pancakes,<br/>hamburgers, GN 1/1</li> </ul>                                                                                                                        | PNC 925005 |   | Drain "D":<br>Max inlet water supply                                                                                                                                                                                                                                                                                                                                                                                                                                                                                                                                                                                                                                                                                                                                                                                                                                                                                                                                                                                                                                                                                                                                                                                                                                                                                                                                                                                                                                                                                                                                                                                                                                                                                                                                                                                                                                                                                                                                                                                                                                                                                          | 50mm                                                                   |
| <ul> <li>Flat baking tray with 2 edges, GN 1/1</li> </ul>                                                                                                                                          | PNC 925006 |   | temperature:                                                                                                                                                                                                                                                                                                                                                                                                                                                                                                                                                                                                                                                                                                                                                                                                                                                                                                                                                                                                                                                                                                                                                                                                                                                                                                                                                                                                                                                                                                                                                                                                                                                                                                                                                                                                                                                                                                                                                                                                                                                                                                                  | 30 °C                                                                  |
| <ul> <li>Baking tray for 4 baguettes, GN 1/1</li> </ul>                                                                                                                                            | PNC 925007 |   | Hardness:<br>Chlorides:                                                                                                                                                                                                                                                                                                                                                                                                                                                                                                                                                                                                                                                                                                                                                                                                                                                                                                                                                                                                                                                                                                                                                                                                                                                                                                                                                                                                                                                                                                                                                                                                                                                                                                                                                                                                                                                                                                                                                                                                                                                                                                       | 5 °fH / 2.8 °dH                                                        |
| <ul> <li>Potato baker for 28 potatoes, GN 1/1</li> </ul>                                                                                                                                           | PNC 925008 |   | Conductivity:                                                                                                                                                                                                                                                                                                                                                                                                                                                                                                                                                                                                                                                                                                                                                                                                                                                                                                                                                                                                                                                                                                                                                                                                                                                                                                                                                                                                                                                                                                                                                                                                                                                                                                                                                                                                                                                                                                                                                                                                                                                                                                                 | <10 ppm<br>>50 µS/cm                                                   |
| <ul> <li>Non-stick universal pan, GN 1/2,<br/>H=20mm</li> </ul>                                                                                                                                    | PNC 925009 |   | Electrolux Professional recomm based on testing of specific water                                                                                                                                                                                                                                                                                                                                                                                                                                                                                                                                                                                                                                                                                                                                                                                                                                                                                                                                                                                                                                                                                                                                                                                                                                                                                                                                                                                                                                                                                                                                                                                                                                                                                                                                                                                                                                                                                                                                                                                                                                                             | ends the use of treated water,                                         |
| <ul> <li>Non-stick universal pan, GN 1/2,<br/>H=40mm</li> </ul>                                                                                                                                    | PNC 925010 |   | Please refer to user manual for d information.                                                                                                                                                                                                                                                                                                                                                                                                                                                                                                                                                                                                                                                                                                                                                                                                                                                                                                                                                                                                                                                                                                                                                                                                                                                                                                                                                                                                                                                                                                                                                                                                                                                                                                                                                                                                                                                                                                                                                                                                                                                                                |                                                                        |
| <ul> <li>Non-stick universal pan, GN 1/2,<br/>H=60mm</li> </ul>                                                                                                                                    | PNC 925011 |   | Installation:                                                                                                                                                                                                                                                                                                                                                                                                                                                                                                                                                                                                                                                                                                                                                                                                                                                                                                                                                                                                                                                                                                                                                                                                                                                                                                                                                                                                                                                                                                                                                                                                                                                                                                                                                                                                                                                                                                                                                                                                                                                                                                                 |                                                                        |
| Recommended Detergents                                                                                                                                                                             |            |   | Clearance:                                                                                                                                                                                                                                                                                                                                                                                                                                                                                                                                                                                                                                                                                                                                                                                                                                                                                                                                                                                                                                                                                                                                                                                                                                                                                                                                                                                                                                                                                                                                                                                                                                                                                                                                                                                                                                                                                                                                                                                                                                                                                                                    | Clearance: 5 cm rear and right hand sides.                             |
| C25 Rinse & Descale Tabs, 50 tabs<br>bucket                                                                                                                                                        | PNC 0S2394 | _ | Suggested clearance for service access:                                                                                                                                                                                                                                                                                                                                                                                                                                                                                                                                                                                                                                                                                                                                                                                                                                                                                                                                                                                                                                                                                                                                                                                                                                                                                                                                                                                                                                                                                                                                                                                                                                                                                                                                                                                                                                                                                                                                                                                                                                                                                       | 50 cm left hand side.                                                  |
| <ul> <li>C22 Cleaning Tabs, phosphate-free, 100 bags bucket</li> </ul>                                                                                                                             | PNC 0S2395 |   | Capacity:                                                                                                                                                                                                                                                                                                                                                                                                                                                                                                                                                                                                                                                                                                                                                                                                                                                                                                                                                                                                                                                                                                                                                                                                                                                                                                                                                                                                                                                                                                                                                                                                                                                                                                                                                                                                                                                                                                                                                                                                                                                                                                                     |                                                                        |
|                                                                                                                                                                                                    |            |   | Trays type:<br>Max load capacity:                                                                                                                                                                                                                                                                                                                                                                                                                                                                                                                                                                                                                                                                                                                                                                                                                                                                                                                                                                                                                                                                                                                                                                                                                                                                                                                                                                                                                                                                                                                                                                                                                                                                                                                                                                                                                                                                                                                                                                                                                                                                                             | 20 - 1/1 Gastronorm<br>100 kg                                          |
|                                                                                                                                                                                                    |            |   | Key Information:                                                                                                                                                                                                                                                                                                                                                                                                                                                                                                                                                                                                                                                                                                                                                                                                                                                                                                                                                                                                                                                                                                                                                                                                                                                                                                                                                                                                                                                                                                                                                                                                                                                                                                                                                                                                                                                                                                                                                                                                                                                                                                              |                                                                        |
|                                                                                                                                                                                                    |            |   | Door hinges: External dimensions, Width: External dimensions, Depth: External dimensions, Height: Net weight: Shipping weight: Shipping volume:                                                                                                                                                                                                                                                                                                                                                                                                                                                                                                                                                                                                                                                                                                                                                                                                                                                                                                                                                                                                                                                                                                                                                                                                                                                                                                                                                                                                                                                                                                                                                                                                                                                                                                                                                                                                                                                                                                                                                                               | 911 mm<br>864 mm<br>1794 mm<br>268 kg<br>301 kg<br>1.83 m <sup>3</sup> |
|                                                                                                                                                                                                    |            |   |                                                                                                                                                                                                                                                                                                                                                                                                                                                                                                                                                                                                                                                                                                                                                                                                                                                                                                                                                                                                                                                                                                                                                                                                                                                                                                                                                                                                                                                                                                                                                                                                                                                                                                                                                                                                                                                                                                                                                                                                                                                                                                                               |                                                                        |