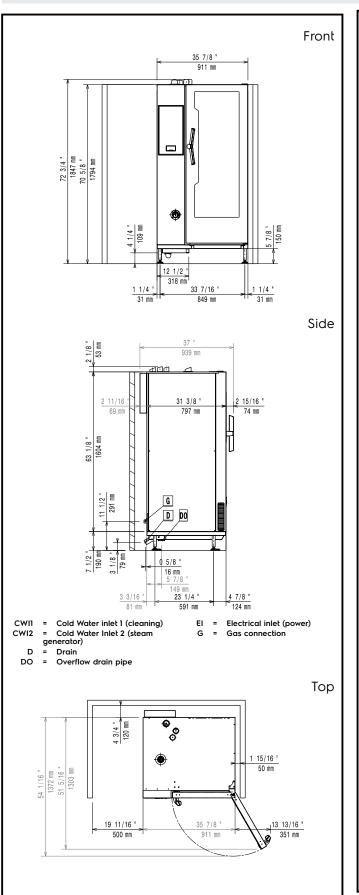

pitch Trolley with tray rack, 16 GN 1/1, 80mm PNC 922754 pitch

SkyLine ProS Natural Gas Combi Oven 20GN1/1

| <ul> <li>Banquet trolley with rack holding 54<br/>plates for 20 GN 1/1 oven and blast</li> </ul>                                                                                                   | PNC 922756 |   | Electric                                                                                                                                                                                                                                                                                                                                                                                                                                                                                                                                                                                                                                                                                                                                                                                                                                                                                                                                                                                                                                                                                                                                                                                                                                                                                                                                                                                                                                                                                                                                                                                                                                                                                                                                                                                                                                                                                                                                                                                                                                                                                                                      |                                                                        |
|----------------------------------------------------------------------------------------------------------------------------------------------------------------------------------------------------|------------|---|-------------------------------------------------------------------------------------------------------------------------------------------------------------------------------------------------------------------------------------------------------------------------------------------------------------------------------------------------------------------------------------------------------------------------------------------------------------------------------------------------------------------------------------------------------------------------------------------------------------------------------------------------------------------------------------------------------------------------------------------------------------------------------------------------------------------------------------------------------------------------------------------------------------------------------------------------------------------------------------------------------------------------------------------------------------------------------------------------------------------------------------------------------------------------------------------------------------------------------------------------------------------------------------------------------------------------------------------------------------------------------------------------------------------------------------------------------------------------------------------------------------------------------------------------------------------------------------------------------------------------------------------------------------------------------------------------------------------------------------------------------------------------------------------------------------------------------------------------------------------------------------------------------------------------------------------------------------------------------------------------------------------------------------------------------------------------------------------------------------------------------|------------------------------------------------------------------------|
| <ul> <li>chiller freezer, 74mm pitch</li> <li>Bakery/pastry trolley with rack holding<br/>600x400mm grids for 20 GN 1/1 oven<br/>and blast chiller freezer, 80mm pitch (16<br/>runners)</li> </ul> |            | ٥ | Supply voltage: 217684 (ECOG201K2G0) 225664 (ECOG201K2G6) Electrical power, default: Default power corresponds to fa                                                                                                                                                                                                                                                                                                                                                                                                                                                                                                                                                                                                                                                                                                                                                                                                                                                                                                                                                                                                                                                                                                                                                                                                                                                                                                                                                                                                                                                                                                                                                                                                                                                                                                                                                                                                                                                                                                                                                                                                          |                                                                        |
| <ul> <li>Banquet trolley with rack holding 45<br/>plates for 20 GN 1/1 oven and blast<br/>chiller freezer, 90mm pitch</li> </ul>                                                                   | PNC 922763 |   | When supply voltage is declared performed at the average value. installed power may vary within the control of | According to the country, the the range.                               |
| <ul> <li>Kit compatibility for aos/easyline trolley<br/>(produced till 2019) with SkyLine/<br/>Magistar 20 GN 1/1 combi oven</li> </ul>                                                            | PNC 922769 |   | Electrical power max.:<br>Circuit breaker required                                                                                                                                                                                                                                                                                                                                                                                                                                                                                                                                                                                                                                                                                                                                                                                                                                                                                                                                                                                                                                                                                                                                                                                                                                                                                                                                                                                                                                                                                                                                                                                                                                                                                                                                                                                                                                                                                                                                                                                                                                                                            | 1.8 kW                                                                 |
| <ul> <li>Kit compatibility for aos/easyline 20 GN<br/>oven with SkyLine/Magistar trolleys</li> </ul>                                                                                               | PNC 922771 |   | Gas Power:                                                                                                                                                                                                                                                                                                                                                                                                                                                                                                                                                                                                                                                                                                                                                                                                                                                                                                                                                                                                                                                                                                                                                                                                                                                                                                                                                                                                                                                                                                                                                                                                                                                                                                                                                                                                                                                                                                                                                                                                                                                                                                                    | 42 kW                                                                  |
| Water inlet pressure reducer                                                                                                                                                                       | PNC 922773 |   | Standard gas delivery:                                                                                                                                                                                                                                                                                                                                                                                                                                                                                                                                                                                                                                                                                                                                                                                                                                                                                                                                                                                                                                                                                                                                                                                                                                                                                                                                                                                                                                                                                                                                                                                                                                                                                                                                                                                                                                                                                                                                                                                                                                                                                                        | Natural Gas G20                                                        |
| • Extension for condensation tube, 37cm                                                                                                                                                            | PNC 922776 |   | ISO 7/1 gas connection                                                                                                                                                                                                                                                                                                                                                                                                                                                                                                                                                                                                                                                                                                                                                                                                                                                                                                                                                                                                                                                                                                                                                                                                                                                                                                                                                                                                                                                                                                                                                                                                                                                                                                                                                                                                                                                                                                                                                                                                                                                                                                        | 11010101000                                                            |
| <ul> <li>Non-stick universal pan, GN 1/1,<br/>H=40mm</li> </ul>                                                                                                                                    | PNC 925001 |   | diameter:<br>Total thermal load:                                                                                                                                                                                                                                                                                                                                                                                                                                                                                                                                                                                                                                                                                                                                                                                                                                                                                                                                                                                                                                                                                                                                                                                                                                                                                                                                                                                                                                                                                                                                                                                                                                                                                                                                                                                                                                                                                                                                                                                                                                                                                              | 1" MNPT<br>143178 BTU (42 kW)                                          |
| <ul> <li>Non-stick universal pan, GN 1/1,<br/>H=60mm</li> </ul>                                                                                                                                    | PNC 925002 |   | Water:                                                                                                                                                                                                                                                                                                                                                                                                                                                                                                                                                                                                                                                                                                                                                                                                                                                                                                                                                                                                                                                                                                                                                                                                                                                                                                                                                                                                                                                                                                                                                                                                                                                                                                                                                                                                                                                                                                                                                                                                                                                                                                                        |                                                                        |
| <ul> <li>Double-face griddle, one side ribbed<br/>and one side smooth, GN 1/1</li> </ul>                                                                                                           | PNC 925003 |   | Water inlet connections "CWI1-CWI2":                                                                                                                                                                                                                                                                                                                                                                                                                                                                                                                                                                                                                                                                                                                                                                                                                                                                                                                                                                                                                                                                                                                                                                                                                                                                                                                                                                                                                                                                                                                                                                                                                                                                                                                                                                                                                                                                                                                                                                                                                                                                                          | 3/4"                                                                   |
| <ul> <li>Aluminum grill, GN 1/1</li> </ul>                                                                                                                                                         | PNC 925004 |   | Pressure, bar min/max:                                                                                                                                                                                                                                                                                                                                                                                                                                                                                                                                                                                                                                                                                                                                                                                                                                                                                                                                                                                                                                                                                                                                                                                                                                                                                                                                                                                                                                                                                                                                                                                                                                                                                                                                                                                                                                                                                                                                                                                                                                                                                                        | 1-6 bar                                                                |
| <ul> <li>Frying pan for 8 eggs, pancakes,<br/>hamburgers, GN 1/1</li> </ul>                                                                                                                        | PNC 925005 |   | Drain "D":<br>Max inlet water supply                                                                                                                                                                                                                                                                                                                                                                                                                                                                                                                                                                                                                                                                                                                                                                                                                                                                                                                                                                                                                                                                                                                                                                                                                                                                                                                                                                                                                                                                                                                                                                                                                                                                                                                                                                                                                                                                                                                                                                                                                                                                                          | 50mm                                                                   |
| <ul> <li>Flat baking tray with 2 edges, GN 1/1</li> </ul>                                                                                                                                          | PNC 925006 |   | temperature:                                                                                                                                                                                                                                                                                                                                                                                                                                                                                                                                                                                                                                                                                                                                                                                                                                                                                                                                                                                                                                                                                                                                                                                                                                                                                                                                                                                                                                                                                                                                                                                                                                                                                                                                                                                                                                                                                                                                                                                                                                                                                                                  | 30 °C                                                                  |
| <ul> <li>Baking tray for 4 baguettes, GN 1/1</li> </ul>                                                                                                                                            | PNC 925007 |   | Hardness:<br>Chlorides:                                                                                                                                                                                                                                                                                                                                                                                                                                                                                                                                                                                                                                                                                                                                                                                                                                                                                                                                                                                                                                                                                                                                                                                                                                                                                                                                                                                                                                                                                                                                                                                                                                                                                                                                                                                                                                                                                                                                                                                                                                                                                                       | 5 °fH / 2.8 °dH                                                        |
| <ul> <li>Potato baker for 28 potatoes, GN 1/1</li> </ul>                                                                                                                                           | PNC 925008 |   | Conductivity:                                                                                                                                                                                                                                                                                                                                                                                                                                                                                                                                                                                                                                                                                                                                                                                                                                                                                                                                                                                                                                                                                                                                                                                                                                                                                                                                                                                                                                                                                                                                                                                                                                                                                                                                                                                                                                                                                                                                                                                                                                                                                                                 | <10 ppm<br>>50 µS/cm                                                   |
| <ul> <li>Non-stick universal pan, GN 1/2,<br/>H=20mm</li> </ul>                                                                                                                                    | PNC 925009 |   | Electrolux Professional recomm based on testing of specific water                                                                                                                                                                                                                                                                                                                                                                                                                                                                                                                                                                                                                                                                                                                                                                                                                                                                                                                                                                                                                                                                                                                                                                                                                                                                                                                                                                                                                                                                                                                                                                                                                                                                                                                                                                                                                                                                                                                                                                                                                                                             | ends the use of treated water,                                         |
| <ul> <li>Non-stick universal pan, GN 1/2,<br/>H=40mm</li> </ul>                                                                                                                                    | PNC 925010 |   | Please refer to user manual for d information.                                                                                                                                                                                                                                                                                                                                                                                                                                                                                                                                                                                                                                                                                                                                                                                                                                                                                                                                                                                                                                                                                                                                                                                                                                                                                                                                                                                                                                                                                                                                                                                                                                                                                                                                                                                                                                                                                                                                                                                                                                                                                |                                                                        |
| <ul> <li>Non-stick universal pan, GN 1/2,<br/>H=60mm</li> </ul>                                                                                                                                    | PNC 925011 |   | Installation:                                                                                                                                                                                                                                                                                                                                                                                                                                                                                                                                                                                                                                                                                                                                                                                                                                                                                                                                                                                                                                                                                                                                                                                                                                                                                                                                                                                                                                                                                                                                                                                                                                                                                                                                                                                                                                                                                                                                                                                                                                                                                                                 |                                                                        |
| Recommended Detergents                                                                                                                                                                             |            |   | Clearance:                                                                                                                                                                                                                                                                                                                                                                                                                                                                                                                                                                                                                                                                                                                                                                                                                                                                                                                                                                                                                                                                                                                                                                                                                                                                                                                                                                                                                                                                                                                                                                                                                                                                                                                                                                                                                                                                                                                                                                                                                                                                                                                    | Clearance: 5 cm rear and right hand sides.                             |
| C25 Rinse & Descale Tabs, 50 tabs<br>bucket                                                                                                                                                        | PNC 0S2394 | _ | Suggested clearance for service access:                                                                                                                                                                                                                                                                                                                                                                                                                                                                                                                                                                                                                                                                                                                                                                                                                                                                                                                                                                                                                                                                                                                                                                                                                                                                                                                                                                                                                                                                                                                                                                                                                                                                                                                                                                                                                                                                                                                                                                                                                                                                                       | 50 cm left hand side.                                                  |
| <ul> <li>C22 Cleaning Tabs, phosphate-free, 100 bags bucket</li> </ul>                                                                                                                             | PNC 0S2395 |   | Capacity:                                                                                                                                                                                                                                                                                                                                                                                                                                                                                                                                                                                                                                                                                                                                                                                                                                                                                                                                                                                                                                                                                                                                                                                                                                                                                                                                                                                                                                                                                                                                                                                                                                                                                                                                                                                                                                                                                                                                                                                                                                                                                                                     |                                                                        |
|                                                                                                                                                                                                    |            |   | Trays type:<br>Max load capacity:                                                                                                                                                                                                                                                                                                                                                                                                                                                                                                                                                                                                                                                                                                                                                                                                                                                                                                                                                                                                                                                                                                                                                                                                                                                                                                                                                                                                                                                                                                                                                                                                                                                                                                                                                                                                                                                                                                                                                                                                                                                                                             | 20 - 1/1 Gastronorm<br>100 kg                                          |
|                                                                                                                                                                                                    |            |   | Key Information:                                                                                                                                                                                                                                                                                                                                                                                                                                                                                                                                                                                                                                                                                                                                                                                                                                                                                                                                                                                                                                                                                                                                                                                                                                                                                                                                                                                                                                                                                                                                                                                                                                                                                                                                                                                                                                                                                                                                                                                                                                                                                                              |                                                                        |
|                                                                                                                                                                                                    |            |   | Door hinges: External dimensions, Width: External dimensions, Depth: External dimensions, Height: Net weight: Shipping weight: Shipping volume:                                                                                                                                                                                                                                                                                                                                                                                                                                                                                                                                                                                                                                                                                                                                                                                                                                                                                                                                                                                                                                                                                                                                                                                                                                                                                                                                                                                                                                                                                                                                                                                                                                                                                                                                                                                                                                                                                                                                                                               | 911 mm<br>864 mm<br>1794 mm<br>268 kg<br>301 kg<br>1.83 m <sup>3</sup> |
|                                                                                                                                                                                                    |            |   |                                                                                                                                                                                                                                                                                                                                                                                                                                                                                                                                                                                                                                                                                                                                                                                                                                                                                                                                                                                                                                                                                                                                                                                                                                                                                                                                                                                                                                                                                                                                                                                                                                                                                                                                                                                                                                                                                                                                                                                                                                                                                                                               |                                                                        |